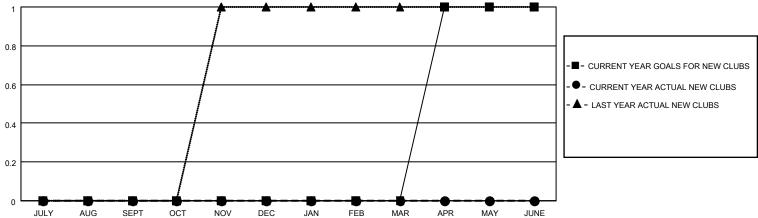

## MONTHLY MEMBERSHIP PROGRESS REPORT

LOCATION MONTANA District 37 Results as of: 2/28/2021

| Clubs         |               |             |               | Members               |                        |                         |                                                    |  |
|---------------|---------------|-------------|---------------|-----------------------|------------------------|-------------------------|----------------------------------------------------|--|
|               | RESULTS FOR   | R 2020-2021 |               | RESULTS FOR 2020-2021 |                        |                         |                                                    |  |
| QUARTER       | NEW CLUB GOAL | NEW CLUBS   | DROPPED CLUBS | QUARTER MEME          | BER GROWTH NET<br>GOAL | MEMBER GROWTH<br>ACTUAL | DROPPED<br>MEMBERS ACTUAL<br>(including transfers) |  |
| JULY/AUG/SEPT | 0             | 0           | 0             | JULY/AUG/SEPT         | 25                     | 20                      | 30                                                 |  |
| OCT/NOV/DEC   | 0             | 0           | 0             | OCT/NOV/DEC           | 25                     | 39                      | 28                                                 |  |
| JAN/FEB/MAR   | 0             | 0           | 1             | JAN/FEB/MAR           | 25                     | 16                      | 33                                                 |  |
| APR/MAY/JUNE  | 1             | 0           | 0             | APR/MAY/JUNE          | 25                     | 0                       | 0                                                  |  |