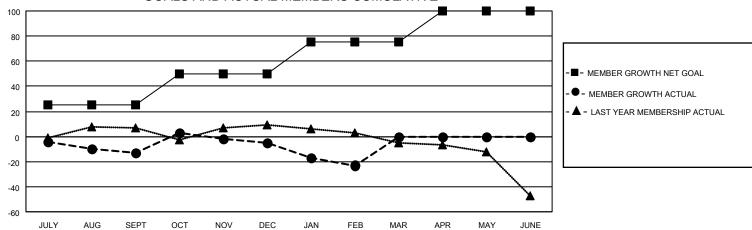

## MONTHLY MEMBERSHIP PROGRESS REPORT

LOCATION MONTANA District 37 Results as of: 2/28/2021

| Clubs         |               |             |               | Members               |                        |                         |                                                    |  |
|---------------|---------------|-------------|---------------|-----------------------|------------------------|-------------------------|----------------------------------------------------|--|
|               | RESULTS FOR   | R 2020-2021 |               | RESULTS FOR 2020-2021 |                        |                         |                                                    |  |
| QUARTER       | NEW CLUB GOAL | NEW CLUBS   | DROPPED CLUBS | QUARTER MEME          | BER GROWTH NET<br>GOAL | MEMBER GROWTH<br>ACTUAL | DROPPED<br>MEMBERS ACTUAL<br>(including transfers) |  |
| JULY/AUG/SEPT | 0             | 0           | 0             | JULY/AUG/SEPT         | 25                     | 20                      | 30                                                 |  |
| OCT/NOV/DEC   | 0             | 0           | 0             | OCT/NOV/DEC           | 25                     | 39                      | 28                                                 |  |
| JAN/FEB/MAR   | 0             | 0           | 1             | JAN/FEB/MAR           | 25                     | 16                      | 33                                                 |  |
| APR/MAY/JUNE  | 1             | 0           | 0             | APR/MAY/JUNE          | 25                     | 0                       | 0                                                  |  |